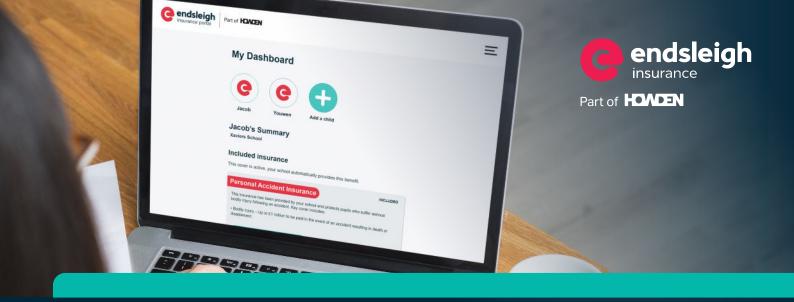

### Register to view your cover:

- Copy this link to register: https:// portal.endsleigh.co.uk/registration?code=32
- Register your details and add your child's details. If you
  have more than one child at school, you'll be able to
  add them separately.
- Once your child has been added, you'll be able to view the cover(s) available.